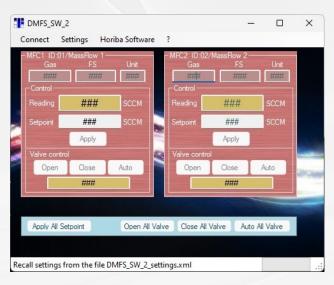

# **DMFS-SW-X**

**DMFS-SW-X** software product line is a convenient way to provide reliable control of **Horiba-STEC Digital Mass Flow Controllers**.

The software has a user-friendly interface and it is connected digitally to the Horiba's Mass Flow. It can read and control in real time one or more Mass Flow, it is possible to Read and Set the Gas Flow and eventually block the flow valve totally open or close.

The software is perfect for Industry, Laboratory, University research.

## Specifications

|                                    | DMFS-SW-2 | DMFS-SW-4 | DMFS-SW-6 |
|------------------------------------|-----------|-----------|-----------|
| MAX NUMBER OF MASS FLOW TO CONTROL | 2         | 4         | 6         |
| OPERATING SYSTEM                   | WINDOWS   |           |           |